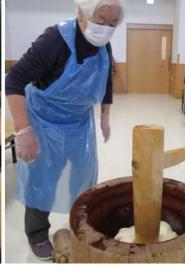

## 景介年ゲーム大名

1月初めに新年ゲーム大会を開催しました。今年は「ジェスチャーゲーム」、「福笑い」、「風船バレー」をしました。年明けから身体を動かしたり声を出したり良い1年の幕開けを迎えられたと思います。

1月下旬厚真福祉会で感染対策をしつつ餅つき大会を行いました。写真をみてわかる通り真剣な表情でとても頑張っていました。昼食にきなこ餅、3時のおやつにお汁粉を食べ喜んでいましたよ。

2月3日は節分でしたね。 昼食に恵方巻きを食べ、午 後からは鬼退治のレクレーションを楽しみました。 鬼が近づくと怖がる利用者 さんがいたり、容赦なさん かいたりと、季節の行事を 楽しんでいました。