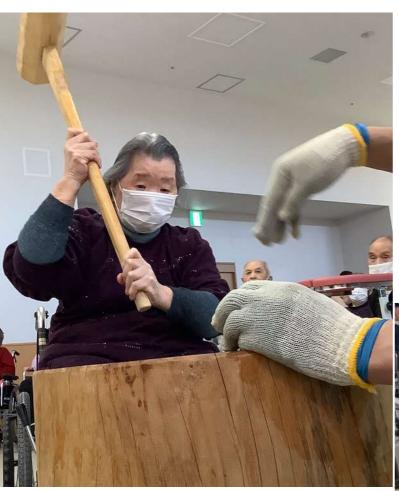

## 景介年ゲーム大名

1月初めに新年ゲーム大会を開催しました。今年は「ジェスチャーゲーム」、「福笑い」、「風船バレー」をしました。年明けから身体を動かしたり声を出したり良い1年の幕開けを迎えられたと思います。

1月下旬厚真福祉会で感染対策をしつつ餅つき大会を行いました。写真をみてわかる通り真剣な表情でとても頑張っていました。昼食にきなこ餅、3時のおやつにお汁粉を食べ喜んでいましたよ。

2月3日は節分でしたね。 昼食に恵方巻きを食べ、午 後からは鬼退治のレクレーションを楽しみました。 鬼が近づくと怖がる利用者 さんがいたり、容赦なさん かいたりと、季節の行事を 楽しんでいました。