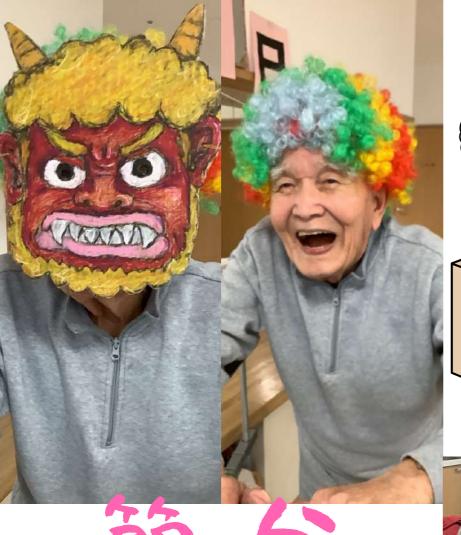

## 景介年ゲーム大名

1月初めに新年ゲーム大会を開催しました。今年は「ジェスチャーゲーム」、「福笑い」、「風船バレー」をしました。年明けから身体を動かしたり声を出したり良い1年の幕開けを迎えられたと思います。

1月下旬厚真福祉会で感染対策をしつつ餅つき大会を行いました。写真をみてわかる通り真剣な表情でとても頑張っていました。昼食にきなこ餅、3時のおやつにお汁粉を食べ喜んでいましたよ。

2月3日は節分でしたね。 昼食に恵方巻きを食べ、午 後からは鬼退治のレクレーションを楽しみました。 鬼が近づくと怖がる利用者 さんがいたり、容赦なさん かいたりと、季節の行事を 楽しんでいました。