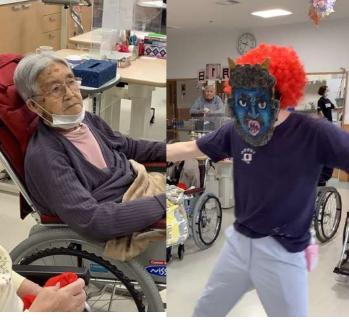

## 景介年ゲーム大名

1月初めに新年ゲーム大会を開催しました。今年は「ジェスチャーゲーム」、「福笑い」、「風船バレー」をしました。年明けから身体を動かしたり声を出したり良い1年の幕開けを迎えられたと思います。

1月下旬厚真福祉会で感染対策をしつつ餅つき大会を行いました。写真をみてわかる通り真剣な表情でとても頑張っていました。昼食にきなこ餅、3時のおやつにお汁粉を食べ喜んでいましたよ。

2月3日は節分でしたね。 昼食に恵方巻きを食べ、午 後からは鬼退治のレクレーションを楽しみました。 鬼が近づくと怖がる利用者 さんがいたり、容赦なさん かいたりと、季節の行事を 楽しんでいました。