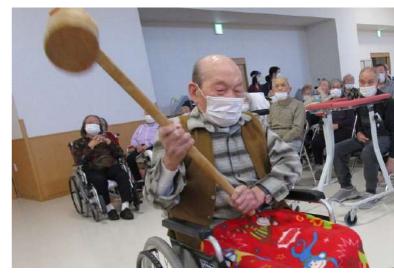

## 景介年ゲーム大名

1月初めに新年ゲーム大会を開催しました。今年は「ジェスチャーゲーム」、「福笑い」、「風船バレー」をしました。年明けから身体を動かしたり声を出したり良い1年の幕開けを迎えられたと思います。

1月下旬厚真福祉会で感染対策をしつつ餅つき大会を行いました。写真をみてわかる通り真剣な表情でとても頑張っていました。昼食にきなこ餅、3時のおやつにお汁粉を食べ喜んでいましたよ。

2月3日は節分でしたね。 昼食に恵方巻きを食べ、午 後からは鬼退治のレクレーションを楽しみました。 鬼が近づくと怖がる利用者 さんがいたり、容赦なさん かいたりと、季節の行事を 楽しんでいました。