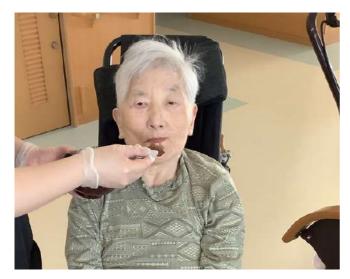

## 景介年ゲーム大名

1月初めに新年ゲーム大会を開催しました。今年は「ジェスチャーゲーム」、「福笑い」、「風船バレー」をしました。年明けから身体を動かしたり声を出したり良い1年の幕開けを迎えられたと思います。

1月下旬厚真福祉会で感染対策をしつつ餅つき大会を行いました。写真をみてわかる通り真剣な表情でとても頑張っていました。昼食にきなこ餅、3時のおやつにお汁粉を食べ喜んでいましたよ。

2月3日は節分でしたね。 昼食に恵方巻きを食べ、午 後からは鬼退治のレクレーションを楽しみました。 鬼が近づくと怖がる利用者 さんがいたり、容赦なさん かいたりと、季節の行事を 楽しんでいました。