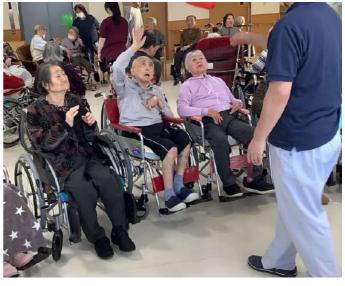

## 景介年ゲーム大名

1月初めに新年ゲーム大会を開催しました。今年は「ジェスチャーゲーム」、「福笑い」、「風船バレー」をしました。年明けから身体を動かしたり声を出したり良い1年の幕開けを迎えられたと思います。

1月下旬厚真福祉会で感染対策をしつつ餅つき大会を行いました。写真をみてわかる通り真剣な表情でとても頑張っていました。昼食にきなこ餅、3時のおやつにお汁粉を食べ喜んでいましたよ。

2月3日は節分でしたね。 昼食に恵方巻きを食べ、午 後からは鬼退治のレクレーションを楽しみました。 鬼が近づくと怖がる利用者 さんがいたり、容赦なさん かいたりと、季節の行事を 楽しんでいました。