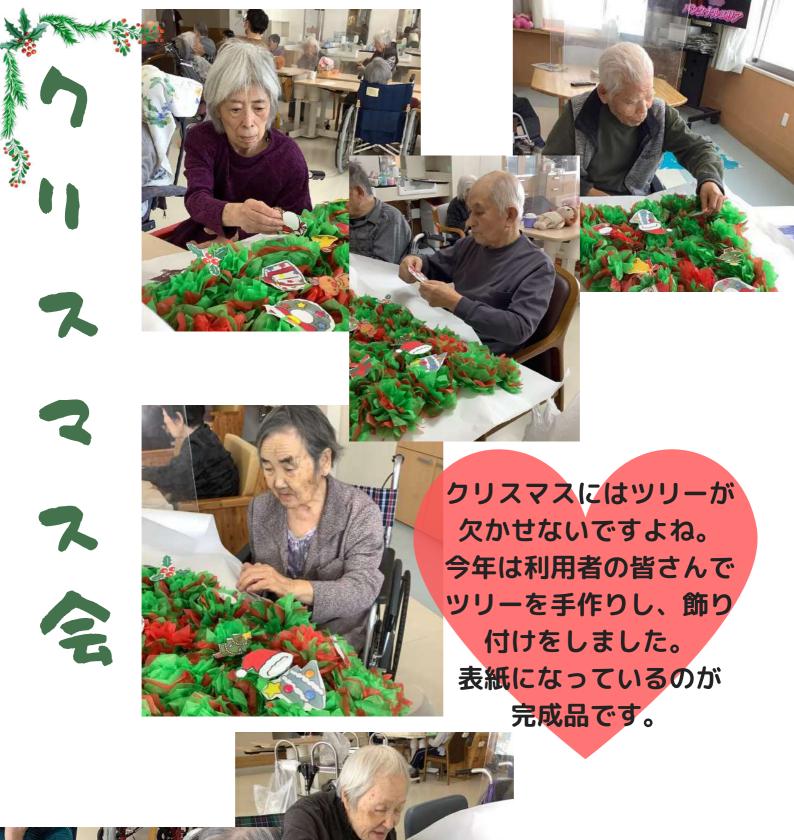

## 景介年ゲーム大名

1月初めに新年ゲーム大会を開催しました。今年は「ジェスチャーゲーム」、「福笑い」、「風船バレー」をしました。年明けから身体を動かしたり声を出したり良い1年の幕開けを迎えられたと思います。

























1月下旬厚真福祉会で感染対策をしつつ餅つき大会を行いました。写真をみてわかる通り真剣な表情でとても頑張っていました。昼食にきなこ餅、3時のおやつにお汁粉を食べ喜んでいましたよ。







2月3日は節分でしたね。 昼食に恵方巻きを食べ、午 後からは鬼退治のレクレーションを楽しみました。 鬼が近づくと怖がる利用者 さんがいたり、容赦なさん かいたりと、季節の行事を 楽しんでいました。







Q1.今の職業に就こうと思ったきっかけは? Q2.最近ハマっていることは?



A1.自分がケガで入院した時 に食事やおやつが楽しみだっ たので、そういった仕事に関 わりたいと思ったからです。

A2.外食がなかなかできない のでお店でテイクアウトする 事です。 A1.ケガや病気をした人がリハビリをして元気になっていくのを見て、自分もそういうお手伝いをしたいと思ったからです。

A2.娘に勧められた漫画を読む 事です!

\_ /ī ×

## 発行/特別養護老人ホーム 企画.編集/豊厚園行事委員会 〒059-1623 北海道勇払郡厚真町 新町116-3 0145-27-3246(直通)

## 編集後記

先日は、施設内クラスターでご心配とご迷惑をおかけし申し訳ありませんでした。世間ではコロナ対策が 緩和しておりますが職員一同今後も気を引き締めてい きたいと思っています。

4月から年度が変わり居室担当者が変わる場合もあります。また利用者さんに変わったことがあればご報告させていただきますので今後ともよろ