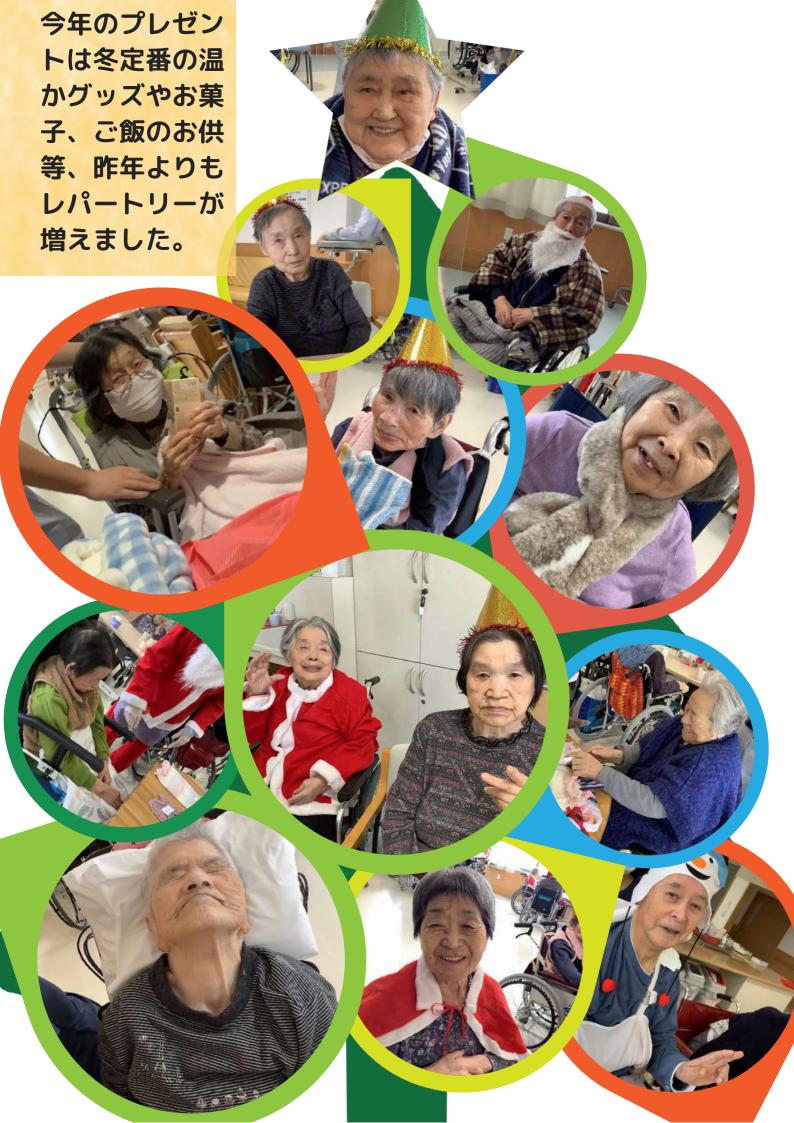

## 景介年ゲーム大名

1月初めに新年ゲーム大会を開催しました。今年は「ジェスチャーゲーム」、「福笑い」、「風船バレー」をしました。年明けから身体を動かしたり声を出したり良い1年の幕開けを迎えられたと思います。

1月下旬厚真福祉会で感染対策をしつつ餅つき大会を行いました。写真をみてわかる通り真剣な表情でとても頑張っていました。昼食にきなこ餅、3時のおやつにお汁粉を食べ喜んでいましたよ。

2月3日は節分でしたね。 昼食に恵方巻きを食べ、午 後からは鬼退治のレクレーションを楽しみました。 鬼が近づくと怖がる利用者 さんがいたり、容赦なさん かいたりと、季節の行事を 楽しんでいました。