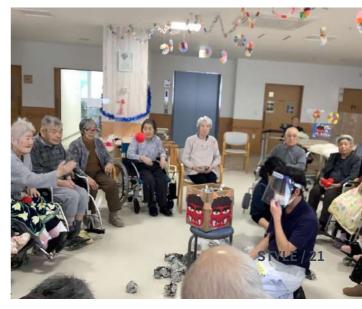

## 景介年ゲーム大名

1月初めに新年ゲーム大会を開催しました。今年は「ジェスチャーゲーム」、「福笑い」、「風船バレー」をしました。年明けから身体を動かしたり声を出したり良い1年の幕開けを迎えられたと思います。

1月下旬厚真福祉会で感染対策をしつつ餅つき大会を行いました。写真をみてわかる通り真剣な表情でとても頑張っていました。昼食にきなこ餅、3時のおやつにお汁粉を食べ喜んでいましたよ。

2月3日は節分でしたね。 昼食に恵方巻きを食べ、午 後からは鬼退治のレクレーションを楽しみました。 鬼が近づくと怖がる利用者 さんがいたり、容赦なさん かいたりと、季節の行事を 楽しんでいました。