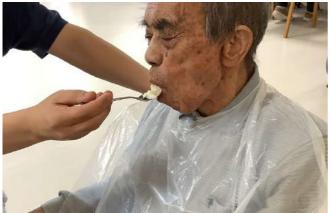

## 景介年ゲーム大名

1月初めに新年ゲーム大会を開催しました。今年は「ジェスチャーゲーム」、「福笑い」、「風船バレー」をしました。年明けから身体を動かしたり声を出したり良い1年の幕開けを迎えられたと思います。

1月下旬厚真福祉会で感染対策をしつつ餅つき大会を行いました。写真をみてわかる通り真剣な表情でとても頑張っていました。昼食にきなこ餅、3時のおやつにお汁粉を食べ喜んでいましたよ。

2月3日は節分でしたね。 昼食に恵方巻きを食べ、午 後からは鬼退治のレクレーションを楽しみました。 鬼が近づくと怖がる利用者 さんがいたり、容赦なさん かいたりと、季節の行事を 楽しんでいました。