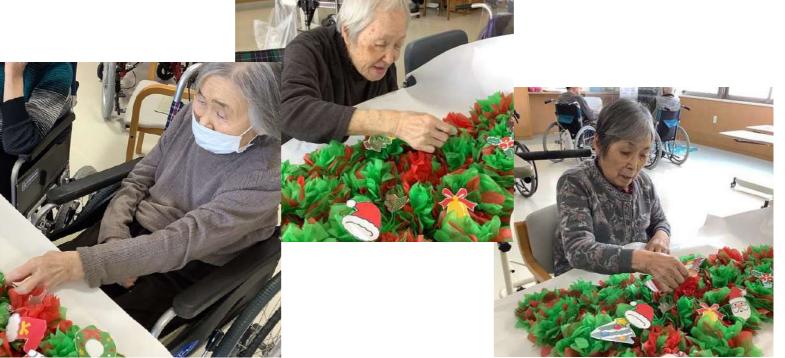

## 景介年ゲーム大名

1月初めに新年ゲーム大会を開催しました。今年は「ジェスチャーゲーム」、「福笑い」、「風船バレー」をしました。年明けから身体を動かしたり声を出したり良い1年の幕開けを迎えられたと思います。

























1月下旬厚真福祉会で感染対策をしつつ餅つき大会を行いました。写真をみてわかる通り真剣な表情でとても頑張っていました。昼食にきなこ餅、3時のおやつにお汁粉を食べ喜んでいましたよ。







2月3日は節分でしたね。 昼食に恵方巻きを食べ、午 後からは鬼退治のレクレーションを楽しみました。 鬼が近づくと怖がる利用者 さんがいたり、容赦なさん かいたりと、季節の行事を 楽しんでいました。







Q1.今の職業に就こうと思ったきっかけは? Q2.最近ハマっていることは?



A1.自分がケガで入院した時 に食事やおやつが楽しみだっ たので、そういった仕事に関 わりたいと思ったからです。

A2.外食がなかなかできない のでお店でテイクアウトする 事です。 A1.ケガや病気をした人がリハビリをして元気になっていくのを見て、自分もそういうお手伝いをしたいと思ったからです。

A2.娘に勧められた漫画を読む 事です!

\_ /ī ×

## 発行/特別養護老人ホーム 企画.編集/豊厚園行事委員会 〒059-1623 北海道勇払郡厚真町 新町116-3 0145-27-3246(直通)

## 編集後記

先日は、施設内クラスターでご心配とご迷惑をおかけし申し訳ありませんでした。世間ではコロナ対策が 緩和しておりますが職員一同今後も気を引き締めてい きたいと思っています。

4月から年度が変わり居室担当者が変わる場合もあります。また利用者さんに変わったことがあればご報告させていただきますので今後ともよろしく